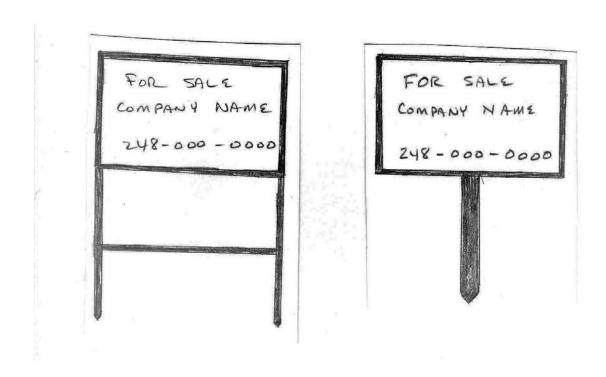

## **Rule 2.0 – Public Sale of Home (For Sale Signs)**

- A. Co-Owners may sell their homes in accordance with the Association's Rules & Regulations.
- B. "For Sale" signs must comply with the following:
  - 1. Sign must be constructed of wood or metal, not to exceed ½" in thickness.
  - 2. Sign to be black in color, both sides, 20" wide by 14" high.
  - 3. Border must be in gold, not to exceed ½" in width.
  - 4. Letters must be in gold, 2 ½" high.
  - 5. Total above ground height must be 24", including sign and post.
  - 6. Sign posts to be black in color.